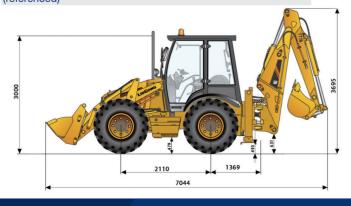

| Standard Bucket Width (referenced)  | 2,260 mm |
|-------------------------------------|----------|
| Lift Capacity at Full Height        | 33.2 kN  |
| Bucket Breakout Force               | 59.6 kN  |
| Maximum Dump Angle at Full Height   | 45°      |
| Dump Height at Maximum Angle        | 2,691 mm |
| Dump Reach at Full Height Discharge | 713 mm   |
| Boom Lift Capacity, end, at ground  | 47.3 kN  |
| Maximum Dig Depth                   | 89 mm    |

| BACKHOE PERFORMANCE                              |                                       |
|--------------------------------------------------|---------------------------------------|
| Standard Bucket Type (referenced)                | general bucket<br>0.22 m <sup>3</sup> |
| Standard Bucket Heaped Capacity ISO (referenced) | 0.22 m <sup>3</sup>                   |
| Standard Bucket Width (referenced)               | 762 mm                                |
| Maximum Dig Depth                                | 4,390 mm                              |
| Reach From Swing Pivot at Ground                 | 5,443mm                               |
| Turning Angle of Bucket                          | 182°                                  |
| Bucket Digging Force                             | 58.2 kN                               |
| Dipper Digging Force, standard stick             | 37.5 kN                               |
| Loading Height                                   | 3,730 mm                              |
| Loading Reach from Swing Pivot                   | 3,007 mm                              |