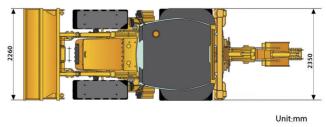

| Standard Bucket Width (referenced)  | 2,260 mm |
|-------------------------------------|----------|
| Lift Capacity at Full Height        | 33.2 kN  |
| Bucket Breakout Force               | 59.6 kN  |
| Maximum Dump Angle at Full Height   | 45°      |
| Dump Height at Maximum Angle        | 2,691 mm |
| Dump Reach at Full Height Discharge | 713 mm   |
| Boom Lift Capacity, end, at ground  | 47.3 kN  |
| Maximum Dig Depth                   | 89 mm    |