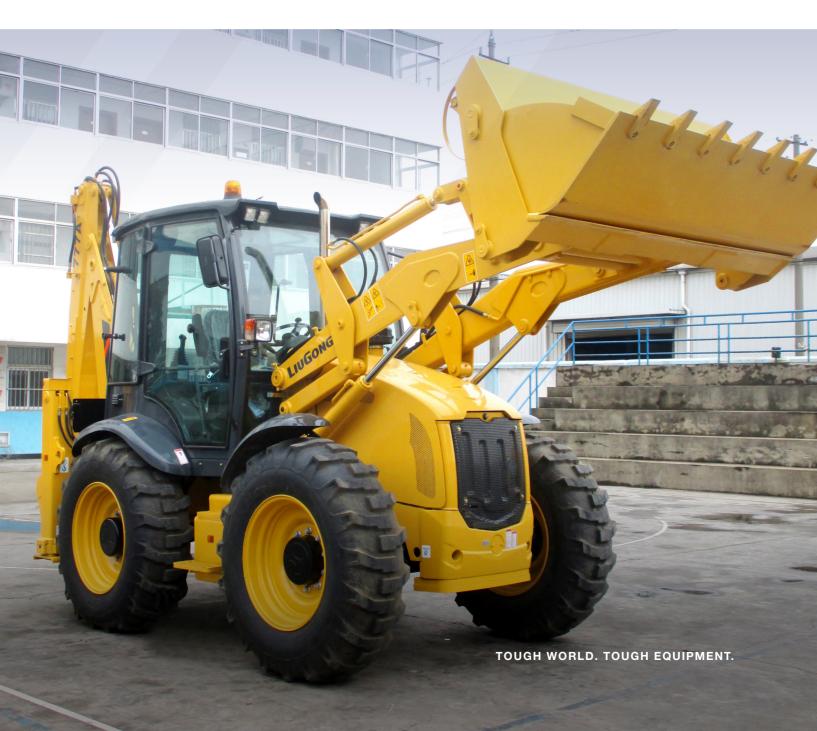

Engine Perkins1104D-44T

**Gross Power** 74.5 kw (101 hp) @ 2,200 rpm

**Net Power** 72 kW (98 hp) @ 2,200 rpm

Maximum Speed 41 km/h

Standard Loader Bucket Capacity Standard 1.1 m<sup>3</sup>

**Backhoe Bucket Capacity** 0.22 m<sup>3</sup>

**Operating Weight** 9,480 kg

## **BELAZ-TURBO.RU**

777A

**BACKHOE LOADER** 





## 777A SPECIFICATIONS >>>

## **BELAZ-TURBO.RU**

| ENGINE              |                                |
|---------------------|--------------------------------|
| Emission Regulation | Tier 3 / Stage IIIA            |
| Make                | Perkins                        |
| Model               | 1104 - 44T                     |
| Gross Power         | 74.5 Kw ( 101 hp ) @ 2,200 rpm |
| Net Power           | 72 Kw ( 98 hp ) @ 2,200 rpm    |
| Peak Torque         | 392 N • m @ 1,400 rpm          |
| Displacement        | 4.4 L                          |

| ELECTRICAL SYSTEM |             |
|-------------------|-------------|
| System Voltage    | 12 V        |
| Battery Rating    | 95 amp - hr |

| DRIVE TRAIN                          |           |
|----------------------------------