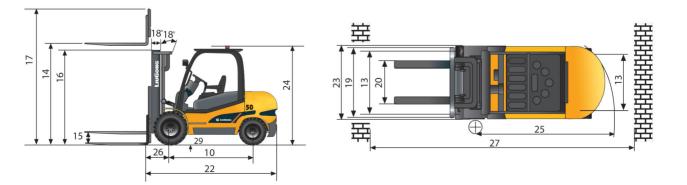

## CLG2050H(LIGHT) Diesel • Pneumatic Tire Forklifts

|             | 1  | Model                    |                               |         | 2050H (LIGHT)       |
|-------------|----|--------------------------|-------------------------------|---------|---------------------|
| General     | 2  | Power Type               |                               |         | Diesel Tier III     |
|             | 3  | Base Capacity            | @ rated load center           | kg      | 5,000               |
|             | 4  | Load Center              |                               | mm      | 500                 |
| Weights     | 5  | Service Weight           | unloaded                      | kg      | 6,850               |
|             | 6  | Axle Load                | loaded / unloaded, front      | kg      | 10,665 / 3,083      |
|             | 7  |                          | loaded / unloaded, rear       | kg      | 1,185 / 3,767       |
| Tires       | 8  | Tire Type                |                               |         | Pneumatic           |
|             | 9  | Wheels                   | front / rear                  |         | 2/2                 |
|             | 10 | Wheelbase                |                               | mm      | 2,000               |
|             | 11 | Tire Size                | front                         |         | 300 - 15 - 18PR     |
|             | 12 |                          | rear                          |         | 7.0 - 12 - 12PR     |
|             | 13 | Tread Width              | front / rear                  |         | 1,180 / 1,190       |
| -           | 14 | Max. Fork Height         | with std 2 - stage mast       | mm      | 3,000               |
|             | 15 | Freelift                 | with std 2 - stage mast       | mm      | 195                 |
|             | 16 | Height, Upright Lowered  | with std 2 - stage mast       | mm      | 2,290               |
| Marat       | 17 | Height, Upright Extended | with std 2 - stage mast       | mm      | 4,350               |
| Mast        | 18 | Mast Tilt, Fwd / Back    | with std 2 - stage mast       | deg     | 6° / 12°            |
|             | 19 | Carriage                 | width                         | mm      | 1,450               |
|             | 20 | Fork Spread              | minimum / maximum             | mm      | 348 / 1,238         |
|             | 21 | Fork Dimensions          | T x W x L                     | mm      | 50 x 150 x 1,070    |
|             | 22 | Length to Fork Face      | with std 2 - stage mast       | mm      | 3,150               |
|             | 23 | Overall Width            |                               | mm      | 1,480               |
|             | 24 | Overhead Guard Height    |                               | mm      | 2,310               |
| Chassis     | 25 | Turning Radius           | minimum outside               | mm      | 2,800               |
| Chassis     | 26 | Fork Overhang            | with std 2 - stage mast       | mm      | 555                 |
|             | 27 | Right Angle Stack        | add load length and clearance | mm      | 4,625               |
|             | 28 | - Ground Clearance       | minimum loaded                | mm      | 120                 |
|             | 29 |                          | center of wheelbase           | mm      | 135                 |
|             | 30 | Travel Speed             | loaded / unloaded             | Km/h    | 24 / 25             |
|             | 31 | Lift Speed               | loaded / unloaded             | m/s     | 0.42 / 0.54         |
| Performance | 32 | Lower Speed              | loaded / unloaded             | m/s     | 0.53 / 0.48         |
|             | 33 | Max. Drawbar Pull        | loaded                        | kg      | 3,300               |
|             | 34 | Max. Gradeability        | loaded / unloaded             | %       | 20 / 20             |
| Systems     | 35 | - Brakes                 | service                       |         | Foot / Hyd          |
|             | 36 |                          | parking                       |         | Hand / Mech         |
|             | 37 | _                        | manufacturer                  |         | Cummins             |
|             | 38 |                          | model                         |         | B3.3                |
|             | 39 |                          | emission compliance           |         | EPA / Euro Tier III |
|             | 40 | Engine                   | cylinders                     |         | 4                   |
|             | 41 |                          | displacement                  | liter   | 3.3                 |
|             | 42 |                          | rated power                   | kW/rpm  | 60 / 2,200          |
|             | 43 |                          | max. torque                   | N·m/rpm | 304 / 1,600         |