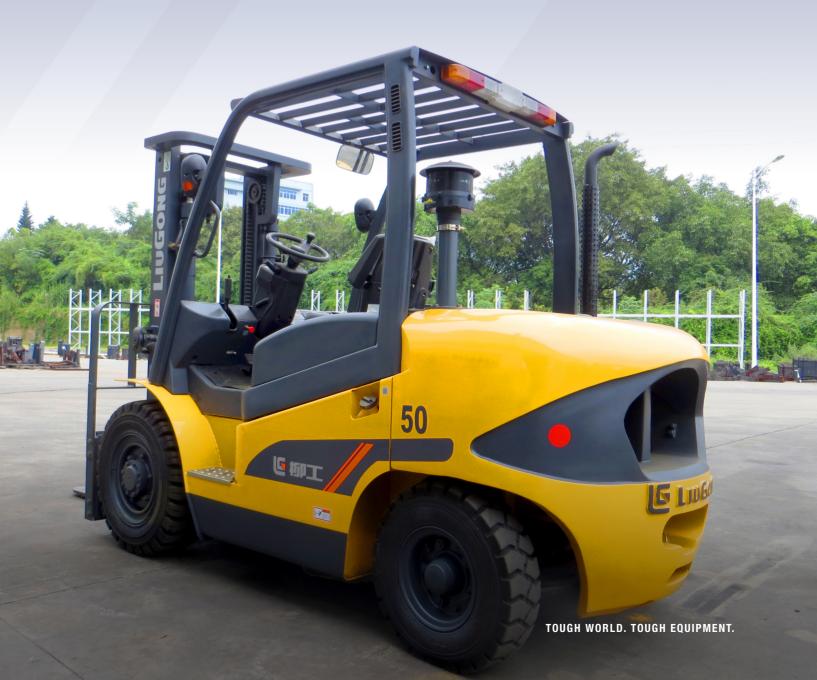

| Model | Capacity @ 500 mm LC | Fuel Type | Engine               |
|-------|----------------------|-----------|----------------------|
| 2050H | 5,000 kg             | Diesel    | Cummins B3.3 / 3.3 L |

## CLG2050H

Diesel Pneumatic Tire Forklifts





## CLG2050H(LIGHT) Diesel • Pneumatic Tire Forklifts



|             | 1  | Model                    |                               |         | 2050H (LIGHT)       |
|-------------|----|--------------------------|-------------------------------|---------|---------------------|
| General     | 2  | Power Type               |                               |         | Diesel Tier III     |
|             | 3  | Base Capacity            | @ rated load center           | kg      | 5,000               |
|             | 4  | Load Center              |                               | mm      | 500                 |
| Weights     | 5  | Service Weight           | unloaded                      | kg      | 6,850               |
|             | 6  | Axle Load                | loaded / unloaded, fro